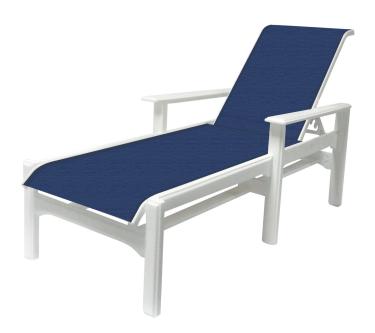

Cape Cod Marine Grade Polymer Sling Chaise Lounge with Arms

**RPW7310A** 

## **Specifications**

Product Number: RPW7310A

Frame: Marine Grade Polymer

**Width (in):** 29

**Depth (in):** 80

Height (in): 44

Seat Height (in): 18

Arm Height (in): 25

Weight (lbs): 63

**Stacking:** No

Whether resort, hotel or HOA community our Cape Cod Sling Fabric Armed Chaise Lounge is a great option. With its extremely durable marine grade polymer frame, our chaise lounge will resist rotting, blistering, swelling and even fade. High-quality doublestitched sling fabric is attached to insertable rails allowing for easy replacement of the sling. This chaise lounges comes with two arms located on each side.