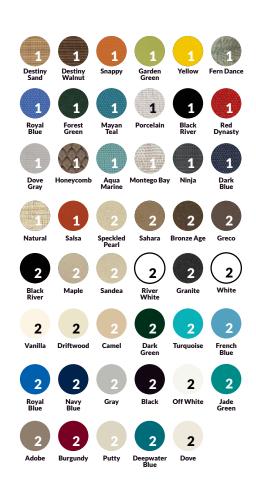

Cape Cod Marine Grade Polymer Sling Chaise Lounge with Arms

**RPW7310A** 



## **Color Options**

1 = Sling Only

2 = Frame Only



## **Specifications**

Product Number: RPW7310A

Frame: Marine Grade Polymer

**Width (in):** 29

**Depth (in):** 80

Height (in): 44

Seat Height (in): 18

Arm Height (in): 25

Weight (lbs): 63

**Stacking:** No

Whether resort, hotel or HOA community our Cape Cod Sling Fabric Armed Chaise Lounge is a great option. With its extremely durable marine grade polymer frame, our chaise lounge will resist rotting, blistering, swelling and even fade. High-quality doublestitched sling fabric is attached to insertable rails allowing for easy replacement of the sling. This chaise lounges comes with two arms located on each side.