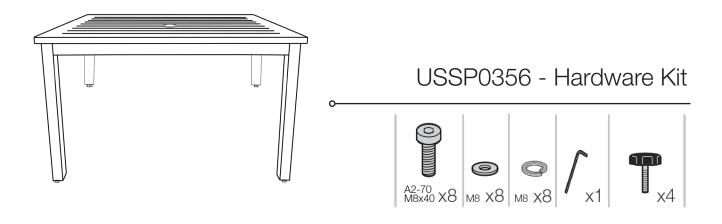

## Sigma 69"x39" Dining Table

Spare Parts

| Reference | Description               |
|-----------|---------------------------|
| USSP0356  | HARDWARE KIT SIGMA TABLES |