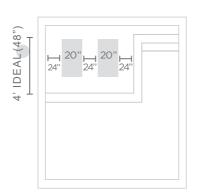

### CHAIR LOW BACK

LAYOUT SUGGESTIONS

#### DESIGNED FOR UP TO 9" OF WATER OR ON-DECK

WT (EMPTY) 25 LBS | WT (FULL) 125 LBS

Minimum tanning ledge length is the same regardless of water depth.

DEPTH: 0-9" | LENGTH: 34"