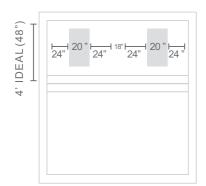

### CHAIR LOW BACK

LAYOUT SUGGESTIONS

#### DESIGNED FOR UP TO 9" OF WATER OR ON-DECK

WT (EMPTY) 25 LBS | WT (FULL) 125 LBS

Minimum tanning ledge length is the same regardless of water depth.

DEPTH: 0-9" | LENGTH: 34"