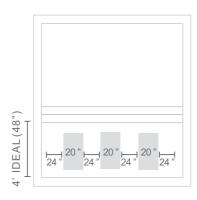

### CHAIR LOW BACK

LAYOUT SUGGESTIONS

#### DESIGNED FOR UP TO 9" OF WATER OR ON-DECK

WT (EMPTY) 25 LBS | WT (FULL) 125 LBS

Minimum tanning ledge length is the same regardless of water depth.

DEPTH: 0-9" | LENGTH: 34"