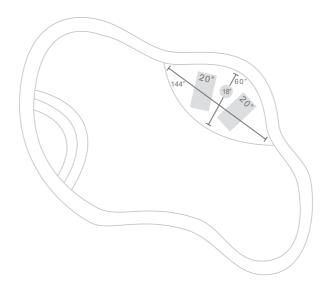

### CHAIR LOW BACK

LAYOUT SUGGESTIONS

#### DESIGNED FOR UP TO 9" OF WATER OR ON-DECK

WT (EMPTY) 25 LBS | WT (FULL) 125 LBS

Minimum tanning ledge length is the same regardless of water depth.

DEPTH: 0-9" | LENGTH: 34"