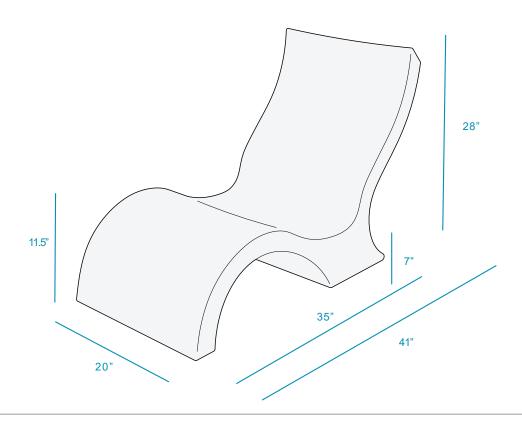

#### CHAIR LOW BACK

SPECIFICATIONS

#### DESIGNED FOR UP TO 9" OF WATER OR ON-DECK

WT (EMPTY) 25 LBS | WT (FULL) 125 LBS